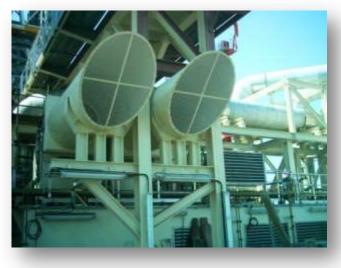

#### **HVAC** | Mochovce Nuclear Power Plant

# Turn key supply of Air Conditioning and Ventilation System of Unit 3 & 4

Air Conditioned Flow Rate: 868.284 m3/h

Number of Units: 98

Cooling Capacity: 4085 kW Heating Capacity: 3865 kW

Ducts: 150.000 kg