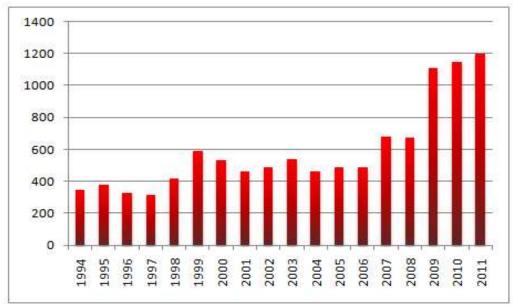

oduction, Erection, Maintenance** 



#### Where we are...



#### DEMONT

Lipno Offices & Workshop Tot. Surface: 76.497 m2 (10.480 m2 in-house)







Bucarest Offices Surface: 100 m2

#### Bosnia H.



DEMONT

Bihac

Bihac Offices Surface: 30 m2

Libya



Tripoli Offices Surface: 150 m2

# **Italy**

Millesimo Headquarter & Workshop Tot. Surface: 26.550

> m2 (13.350 m2 inhouse)

Genova Offices
Surface: 580 m2

Milano Offices Surf.: 1.000 m2

DEMONT

Reggio Emilia

Offices

Monfalcone Offices & Workshop Tot. Surface: 23.000 m2 (11.000 m2 inhouse)

Battaglia Terme Offices & Workshop

Tot. Surface: 75.000 m2 (40.000 m2 in-house)



Latina Offices & Workshop
Tot. Surface: 43.115 m2
10.000 m2 in-house)

Augusta Offices & Warehouse Tot. Surface: 7.000 m2

1.400 m2 in-house)

## Employees...



#### ... and Turnover







#### Certifications ISO 9001:2008

14001:2004







#### Fields of activities

"Acquisition, management and implementation of EPC (Engineering, procurement, construction, installation, commissioning and maintenance) contracts related to: civil and industrial buildings and related finishings, technological plants (thermal-fluid and electrical-electronic), fluid distribution networks, chemical, petrochemical, and petroleum plants, energy production, transformation and distribution plants. Technological development, design, manufacture, installation, commissioning and maintenance of steam generators, furnaces for chemical, petrochemical and metallurgical plants, pressure components and structural works. Production of insulated panels for naval and civil furnish