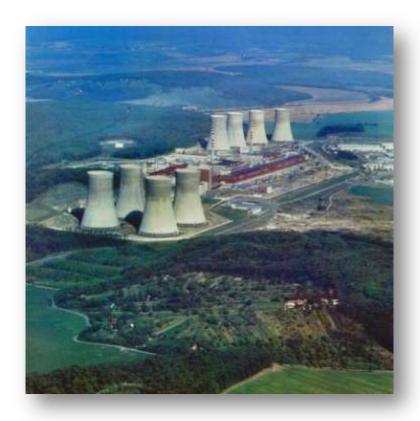

#### **HVAC** | Mochovce Nuclear Power Plant

# Turn key supply of Air Conditioning and Ventilation System of Unit 3 & 4

Air Conditioned Flow Rate: 868.284 m3/h

Number of Units: 98

Cooling Capacity: 4085 kW Heating Capacity: 3865 kW

Ducts: 150.000 kg