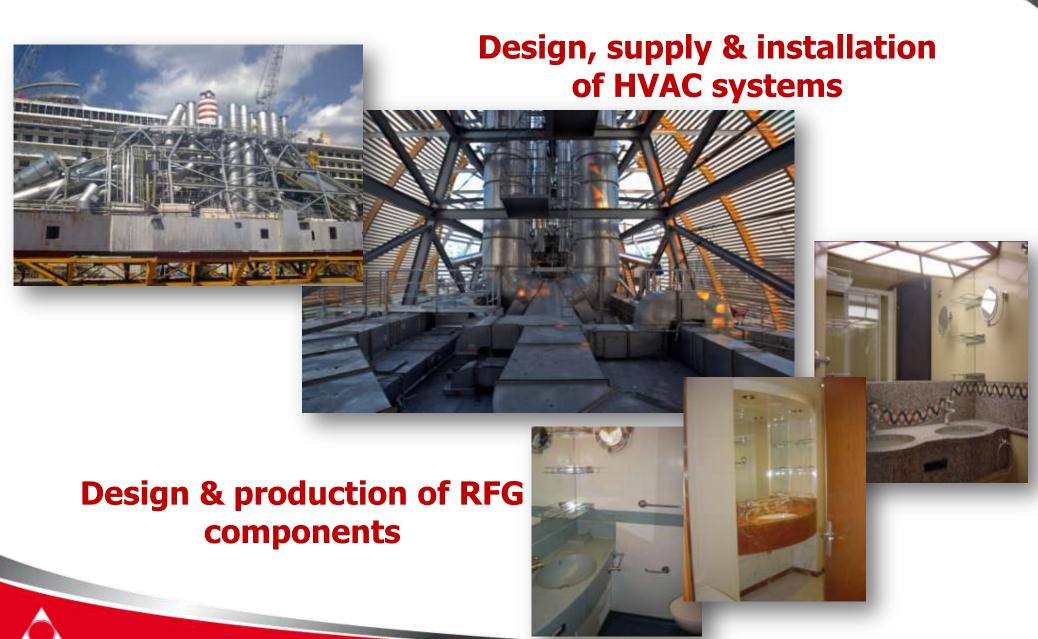

## **Design and Construction Management**

**ESO**|On-site Construction Management Proposal Preparation for the E-ELT Dome and Main Structure (Contract N° 29555/09/2884/HNE)

Design, supply, installation and commissioning of HVAC systems in:

- NAVAL applications
- CIVIL INDUSTRIAL & RESEARCH CENTRES applications
- HOSPITALS

#### Size of a typical HVAC system for a naval application:

Air conditioned flow rates: in eccess of 1.800.000 m<sup>3</sup>/h

Number of AHU: more than 100 - 150

Chilling machineries power rates: in eccess of 8.000 KW each

Air Ducts volumes: more than 1.500.000 KG