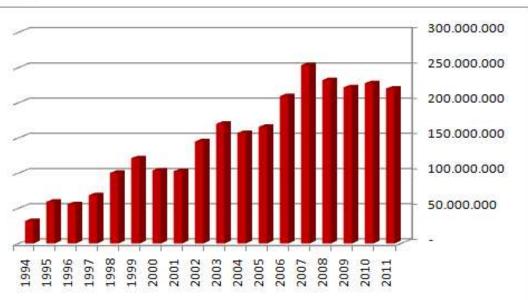

ance** 



#### Where we are...



#### DEMONT

Lipno Offices & Workshop Tot. Surface: 76.497 m2 (10.480 m2 in-house)







Bucarest Offices Surface: 100 m2

#### Bosnia H.



DEMONT

Bihac

Bihac Offices Surface: 30 m2

Libya



Tripoli Offices Surface: 150 m2

# **Italy**

Millesimo Headquarter & Workshop Tot. Surface: 26.550

> m2 (13.350 m2 inhouse)

Genova Offices
Surface: 580 m2

Milano Offices Surf.: 1.000 m2

DEMONT

Reggio Emilia

Offices

Monfalcone Offices & Workshop Tot. Surface: 23.000 m2 (11.000 m2 inhouse)

Battaglia Terme Offices & Workshop

Tot. Surface: 75.000 m2 (40.000 m2 in-house)



Latina Offices & Workshop
Tot. Surface: 43.115 m2
10.000 m2 in-house)

Augusta Offices & Warehouse Tot. Surface: 7.000 m2

1.400 m2 in-house)

## Employees...



#### ... and Turnover







#### Certifications ISO 9001:2008

14001:2004







#### Fields of activities

"Acquisition, management and implementation of EPC (Engineering, procurement, construction, installation, commissioning and maintenance) contracts related to: civil and industrial buildings and related finishings, technological plants (thermal-fluid and electrical-electronic), fluid distribution networks, chemical, petrochemical, and petroleum plants, energy production, transformation and distribution plants. Technological development, design, manufacture, installation, commissioning and maintenance of steam generators, furnaces for chemical, petrochemical and metallurgical plants, pressure components and structural works. Production of insulated panels for naval and civil furnishings. Design, construction