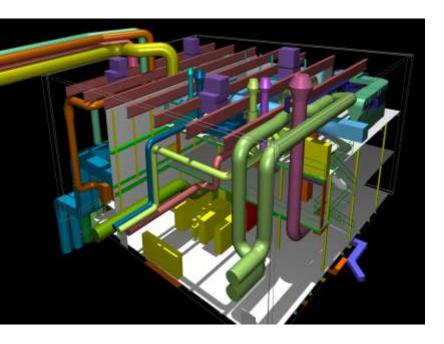

# **CERN Genève (Switzerland)** | HVAC System and chilled water production systems

Turnkey supply of Heating, Ventilation, Air Conditioning and chilled water plants related to the installations ATLAS and CMS of the LHC project in the CERN laboratories (points 1 and 5) in Genève.

#### **HVAC** | Mochovce Nuclear Power Plant

# Turn key supply of Air Conditioning and Ventilation System of Unit 3 & 4

Air Conditioned Flow Rate: 868.284 m3/h

Number of Units: 98

Cooling Capacity: 4085 kW Heating Capacity: 3865 kW

Ducts: 150.000 kg