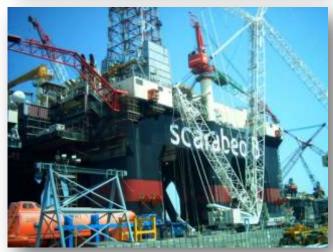

#### **HVAC** | Scarabeo 8 - Semi-Submersible Drilling Rig

#### Turn key supply of air conditioning and ventilation system