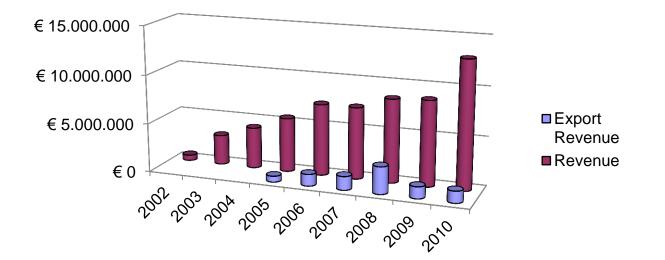

## E4 Computer Engineering dal 2002

Total 2011 Revenue: 14 million

Server (nodes, blades)

**Storage** (parallel, distributed file systems)

SAN

Cluster (with GPGPUs, FPGAs)

Interconnect and switch

(GigE, 10GigE, Infiniband, Myrinet)