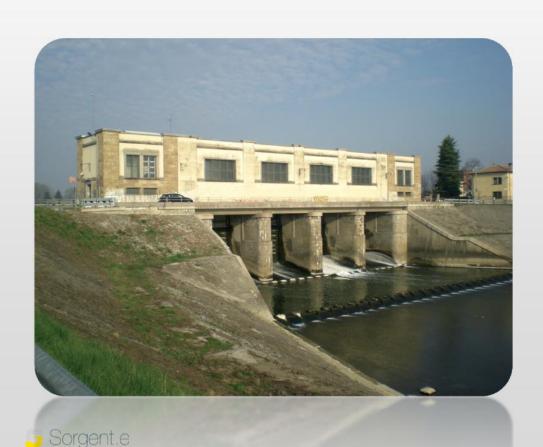

# C. I. MONTODINE

<u>Description</u>: Hydroelectric Power Plant

Site: Italia - Cremona

Year: 2011

Feature: VLH, 0.5 MWe

<u>Description</u>: Turnkey design, supply and assembly of electrical and automation works.