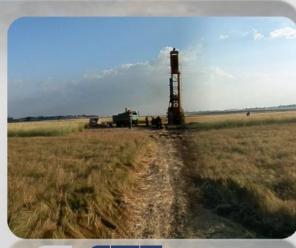

## 15 TOWNS - ETHIOPIA

**Description**: Waterworks

Site: Ethiopia

Year: 2011 - 2013

Feature: 95 boreholes in 15 cities