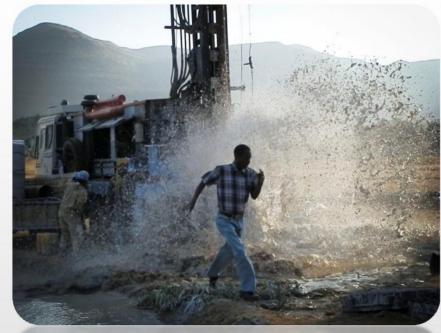

## 15 TOWNS - ETHIOPIA

**Description**: Waterworks

Site: Ethiopia

Year: 2011 - 2013

Feature: 95 boreholes in 15 cities