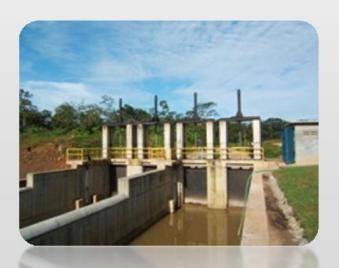

## 15 TOWNS - ETHIOPIA

**Description**: Waterworks

Site: Ethiopia

Year: 2011 - 2013

Feature: 95 boreholes in 15 cities