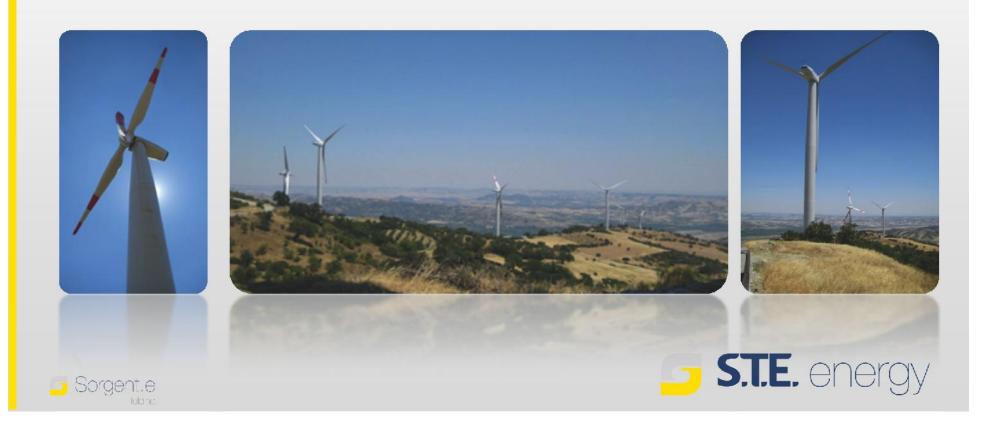

## Nuova Siri PP

<u>Description</u>: Wind Farm

Site: Italy - Basilicata

<u>Year</u>: 2007 - 2008

Feature: 12x1.5 MWe

## Ariano Irpino

<u>Description</u>: Wind Farm

Site: Italy - Avellino

<u>Year</u>: 2011 - 2012

Feature: 5x2,050 kW