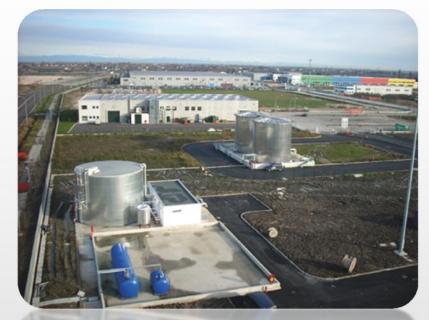

# C. I. MONTODINE

<u>Description</u>: Hydroelectric Power Plant

Site: Italia - Cremona

Year: 2011

Feature: VLH, 0.5 MWe

<u>Description</u>: Turnkey design, supply and assembly of electrical and automation works.