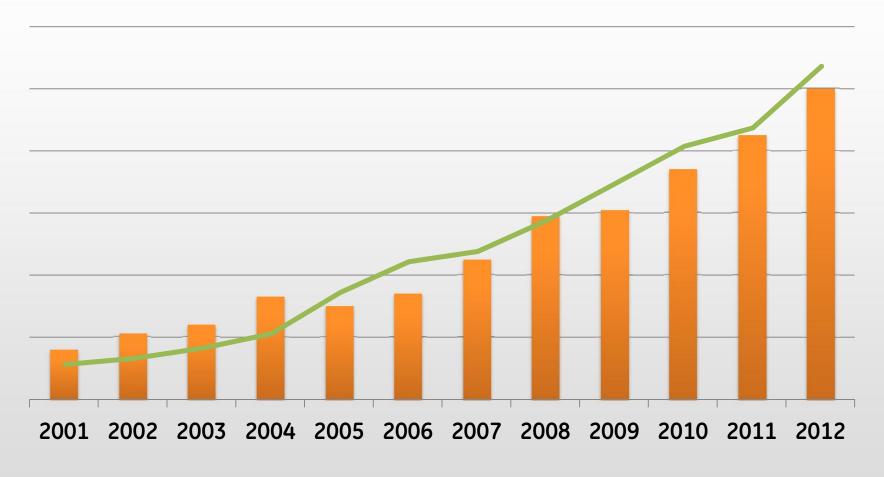

## VALUES OF A STABLE GROWTH

Foreseen values of 2012 (holding's data)

Production: 100 M€

Employees: 180