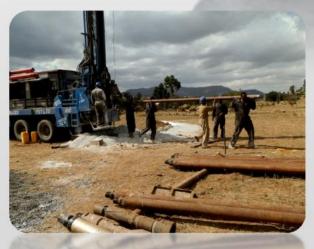

## 15 TOWNS - ETHIOPIA

**Description**: Waterworks

Site: Ethiopia

Year: 2011 - 2013

Feature: 95 boreholes in 15 cities