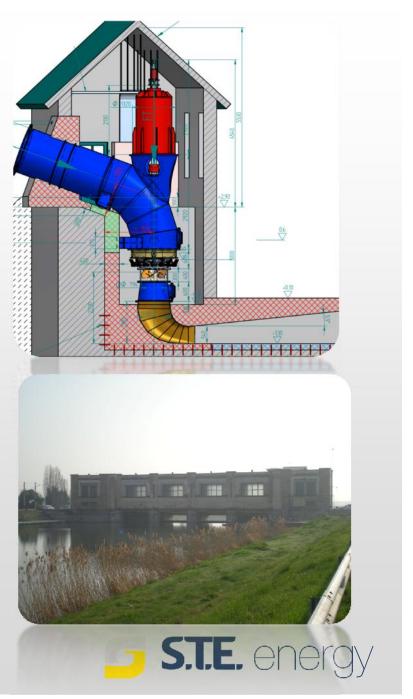

# C. I. MONTODINE

<u>Description</u>: Hydroelectric Power Plant

Site: Italia - Cremona

Year: 2011

Feature: VLH, 0.5 MWe

<u>Description</u>: Turnkey design, supply and assembly of electrical and automation works.