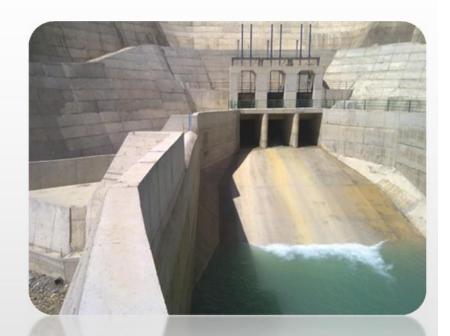

## **LOS NEGROS**

<u>Description</u>: Turnkey design, supply and assembly of electrical, automation

and mechanical works

Site: Costa Rica

Year: 2004-2005

Feature: Francis 2 x 10000 kW

<u>Description</u>: Hydroelectric Power Plant

Site: Chile - Maule Year: 2007-2009

Feature: Francis 21.4 MWe