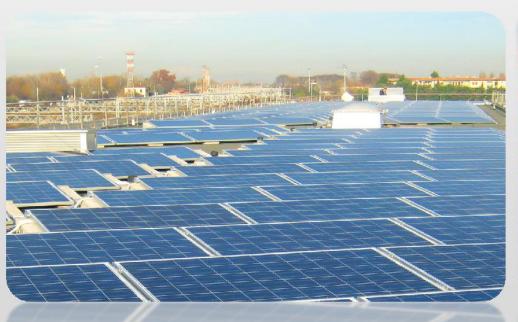

# INTERPORTO PADOVA

<u>Description</u>: Photovoltaic Power Plant

Site: Italy - Padova

Year: 2010

Feature: 12.5 MWe, roof: 240,000 sqm

<u>Description</u>: Photovoltaic Power Plant

Site: Italy - San Fiorano (LO)