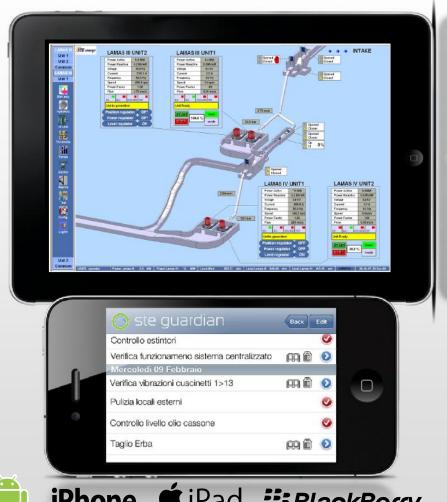

## **O&M - STE Guardian**

- STE Guardian is a web-based application aimed to manage and simplify the periodical maintenance of the power plant
- Main funcionalities:
  - ✓ Management of the centralized system
  - ✓ Real-time reports of production and works data
  - ✓ Simulation of work orders
  - ✓ Generation of maintenance plan
  - Alarms management
  - ✓ Meters read out.
  - Spares warehouse management
  - ✓ Daily news

A control room available through one click!

iPhone #iPad #: BlackBerry