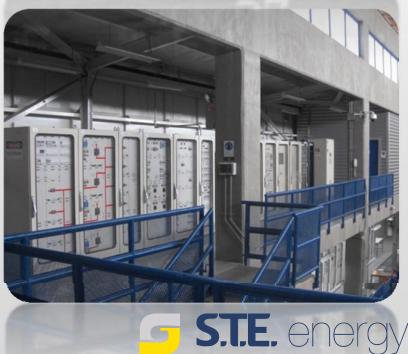

## O&M - Remote Control System

- In order to allow a Continuous and Centralized Control of the energy production, STE Energy developed a comprehensive Remote Control System based on SCADA (Supervisory Control And Data Acquisition) interfaces
- Through the centralized control room at STE
   Energy facilities in Padua (Italy) or other local
   control rooms, the STE Energy Remote
   Control System monitors on a 24/7 basis all
   the main operations parameters of several
   power plants and remotely supports its
   scheduled and unscheduled maintenance.

Main advantages of the STE Remote Control System are

Optimization of Production Output and Reduction of "out of order" Time thanks
to a timely alarming service