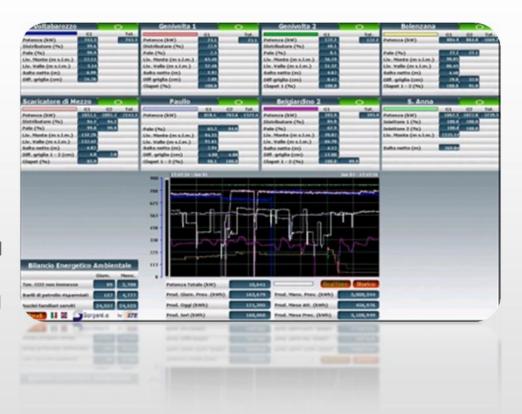

## O&M - Remote Control System

- In order to allow a Continuous and Centralized Control of the energy production, STE Energy developed a comprehensive Remote Control System based on SCADA (Supervisory Control And Data Acquisition) interfaces
- Through the centralized control room at STE
   Energy facilities in Padua (Italy) or other local
   control rooms, the STE Energy Remote
   Control System monitors on a 24/7 basis all
   the main operations parameters of several
   power plants and remotely supports its
   scheduled and unscheduled maintenance.

Main advantages of the STE Remote Control System are

Optimization of Production Output and Reduction of "out of order" Time thanks
to a timely alarming service

## **O&M - STE Guardian**

- STE Guardian is a web-based application aimed to manage and simplify the periodical maintenance of the power plant
- Main funcionalities:
  - ✓ Management of the centralized system
  - ✓ Real-time reports of production and works data
  - ✓ Simulation of work orders
  - ✓ Generation of maintenance plan
  - Alarms management
  - ✓ Meters read out.
  - Spares warehouse management
  - ✓ Daily news