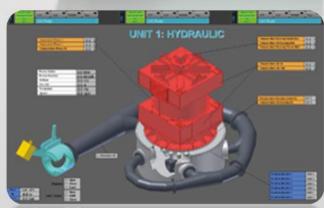

## O&M - Remote Control System

- In order to allow a Continuous and Centralized Control of the energy production, STE Energy developed a comprehensive Remote Control System based on SCADA (Supervisory Control And Data Acquisition) interfaces
- Through the centralized control room at STE
   Energy facilities in Padua (Italy) or other local
   control rooms, the STE Energy Remote
   Control System monitors on a 24/7 basis all
   the main operations parameters of several
   power plants and remotely supports its
   scheduled and unscheduled maintenance.

Main advantages of the STE Remote Control System are

Optimization of Production Output and Reduction of "out of order" Time thanks
to a timely alarming service