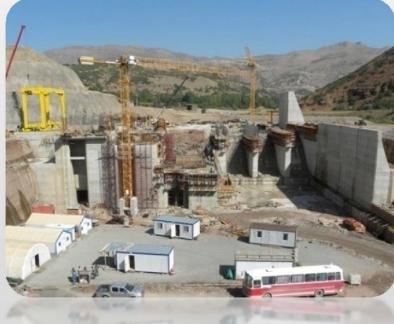

# **©** QUITARACSA

<u>Description</u>: Hydroelectric Power Plant

Site: Perù

<u>Year</u>: 2011-2013

Feature: 112 MWe