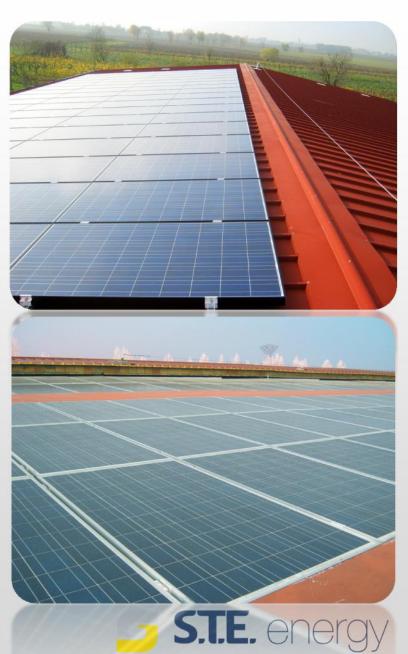

# INTERPORTO PADOVA

<u>Description</u>: Photovoltaic Power Plant

Site: Italy - Padova

Year: 2010

Feature: 12.5 MWe, roof: 240,000 sqm

<u>Description</u>: Photovoltaic Power Plant

Site: Italy - San Fiorano (LO)

Year: 2011-2012 Feature: 6 MWp

<u>Description</u>: Photovoltaic Power Plant

<u>Year</u>: 2011

Feature: Ground mounted PV Plant

Power: 1 MWp