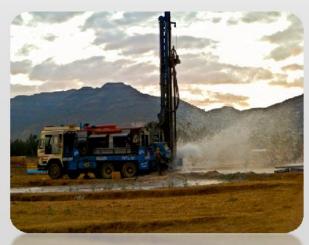

## 15 TOWNS - ETHIOPIA

**Description**: Waterworks

Site: Ethiopia

Year: 2011 - 2013

Feature: 95 boreholes in 15 cities